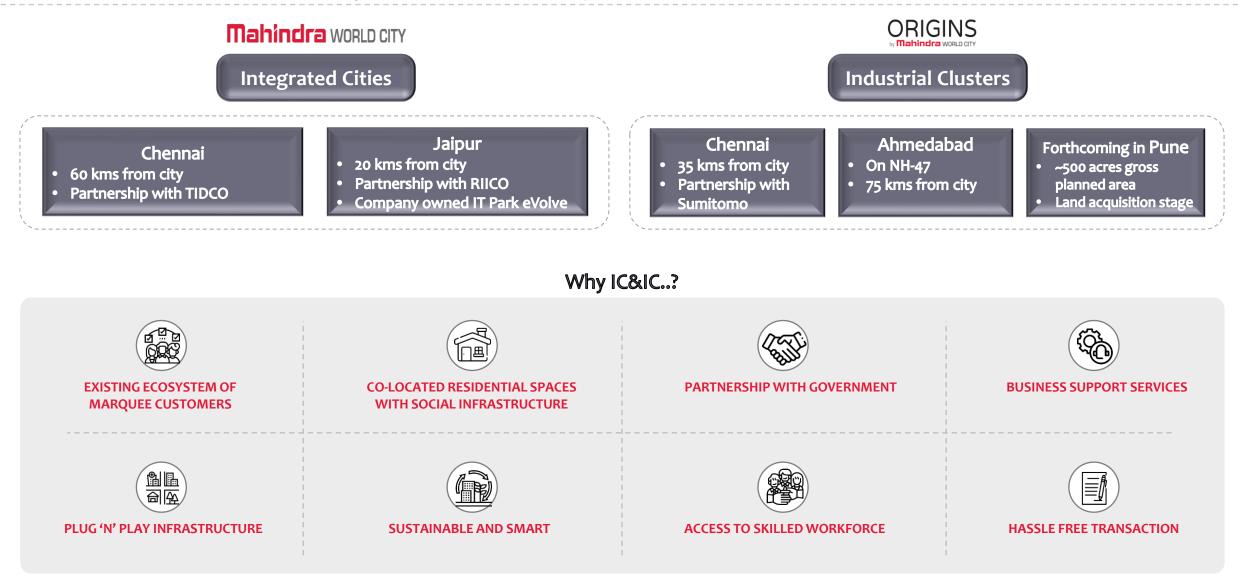

## MLDL IC & IC | ORIGINS

Robust Industrial ecosystem, created to empower businesses to achieve transformative and accelerated growth by offering industrial clusters of international standards

**ORIGINS** Chennai

**ORIGINS** Ahmedabad

#### **Mahindra** LIFESPACES

ORIGINS PUNE is forthcoming with gross planned area of ~500 acres; currently in land acquisition stage

## MLDL IC & IC | ORIGINS

#### In Q4 FY21 : ORIGINS Chennai leased 15.4 acres to 5 customers.

USUI Susira International Pvt. Ltd., Track Design India Pvt. Ltd., INTJR Precision Technology Pvt. Ltd., Autogrip Machinery India Pvt. Ltd. and Masano Seiki Pvt. Ltd.