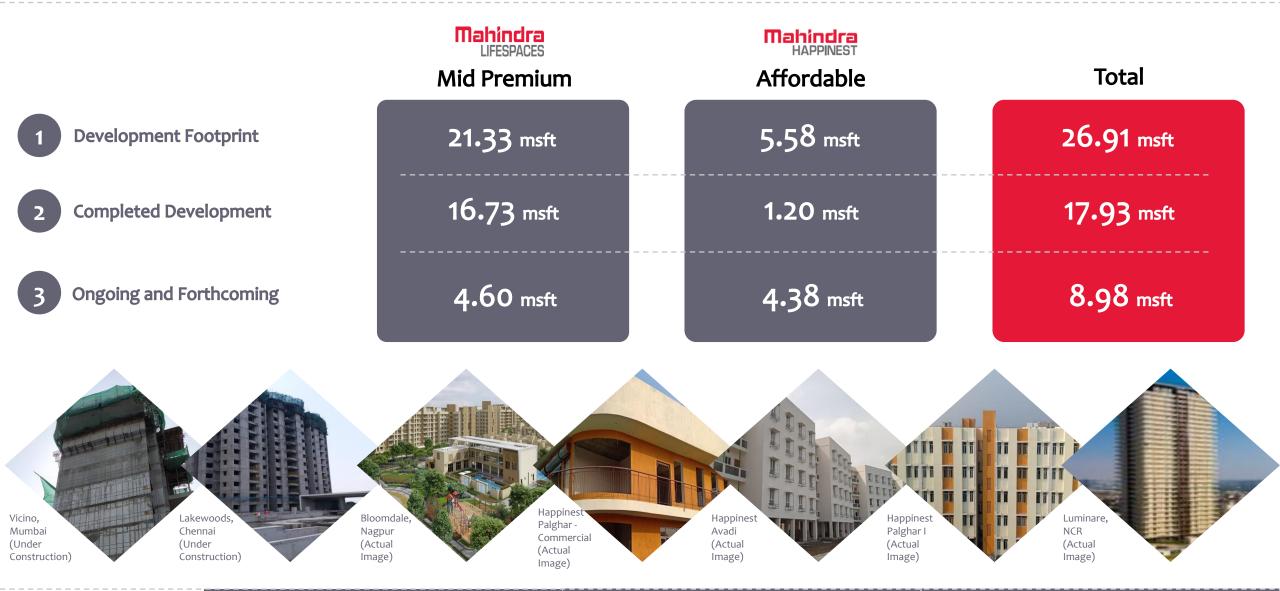

#### 2 MLDL Residential

Introduction

**Residential In Detail** 

New Launches

**Ongoing Projects** 

Forthcoming Projects Ready To Move Inventory

Sustainable Future Cash Flows

**Robust Technology** 

#### MLDL RESIDENTIAL ONGOING PROJECTS

#### Mid-Premium Housing (Lifespaces)

| Location | Project Name | Salesable Area (msft) | Area Sold (msft) |
|----------|--------------|-----------------------|------------------|
|          | Roots        | 0.14                  | 0.10             |
| MMR      | Vicino       | 0.18                  | 0.07             |
|          | Alcove #     | 0.15                  | 0.04             |
|          | Serenes      | 0.06                  | 0.00             |
| Pune     | Centralis    | 0.34                  | 0.34             |
| Nagpur   | Bloomdale    | 0.55                  | 0.42             |
| NCR      | Luminare #   | 0.41                  | 0.17             |
| Chennai  | Aqualily     | 0.16                  | 0.00             |
|          | Lakewoods    | 0.28                  | 0.22             |
|          | TOTAL        | 2.27                  | 1.36             |

#### Affordable Housing (Happinest)

| Location | Project Name          | Salesable Area (msft) | Area Sold (msft) |
|----------|-----------------------|-----------------------|------------------|
|          | Happinest Palghar Ph1 | 0.29                  | 0.23             |
| MMR      | Happinest Palghar Ph2 | 0.18                  | 0.09             |
|          | Happinest Kalyan      | 0.84                  | 0.67             |
| Pune     | Happinest Tathawade   | 0.51                  | 0.26             |
| Chennai  | Happinest Avadi       | 0.18                  | 0.18             |
|          | TOTAL                 | 2.00                  | 1.43             |

## MLDL RESIDENTIAL | FORTHCOMING PROJECTS

**Subsequent Phases of Existing Projects** 

| Location Project Name |                     | Estimated Saleable Area<br>(msft) |
|-----------------------|---------------------|-----------------------------------|
|                       | Vicino              | 0.09                              |
| MMR                   | Alcove #            | 0.24                              |
|                       | Serenes             | 0.09                              |
|                       | Happinest Palghar 2 | 0.18                              |
| Pune                  | Happinest Tathawade | 0.68                              |
| NCR                   | Luminare #          | 0.43                              |
|                       | Aqualily            | 0.07                              |
| Chennai               | Lakewoods           | 0.62                              |
|                       | Happinest Avadi     | 0.02                              |
| TOTAL                 |                     | 2.42                              |

# LocationProject NameEstimated Saleable Area<br/>(msft)MMRNew Project (Kalyan)1.09BengaluruNew Project (Kanakpura)0.79ChennaiMWC Chennai Residential 210.41

**New Projects** 

~ 5.74\* msft<br/>Land Inventory<br/>(not included above)4.71 msft<br/>Total Forthcoming<br/>Projects Area~ 2.33 msft<br/>Forthcoming in<br/>Mid-Premium~ 2.38 msft<br/>Forthcoming in<br/>Affordable