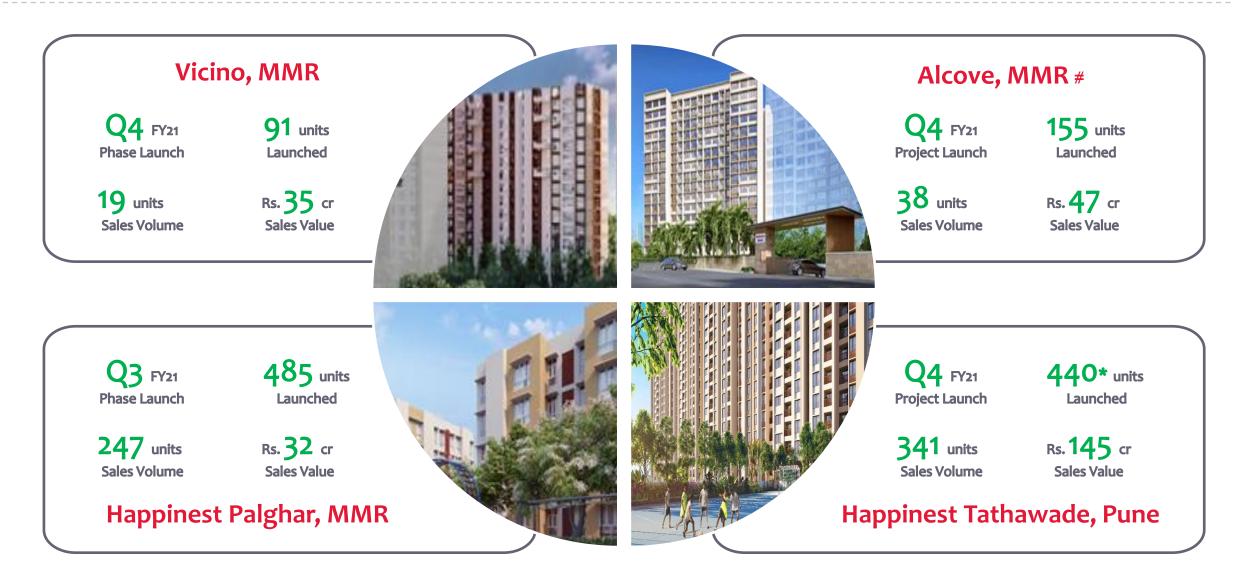

## MLDL RESIDENTIAL | NEW LAUNCHES

#### Significant contribution (Rs. 259 cr) to FY21 sales

# Project under Joint Development (JD) & includes JD partner share. 1 \* 692 units

\* 692 units registered with RERA, of which 440 units have been launched for sale.