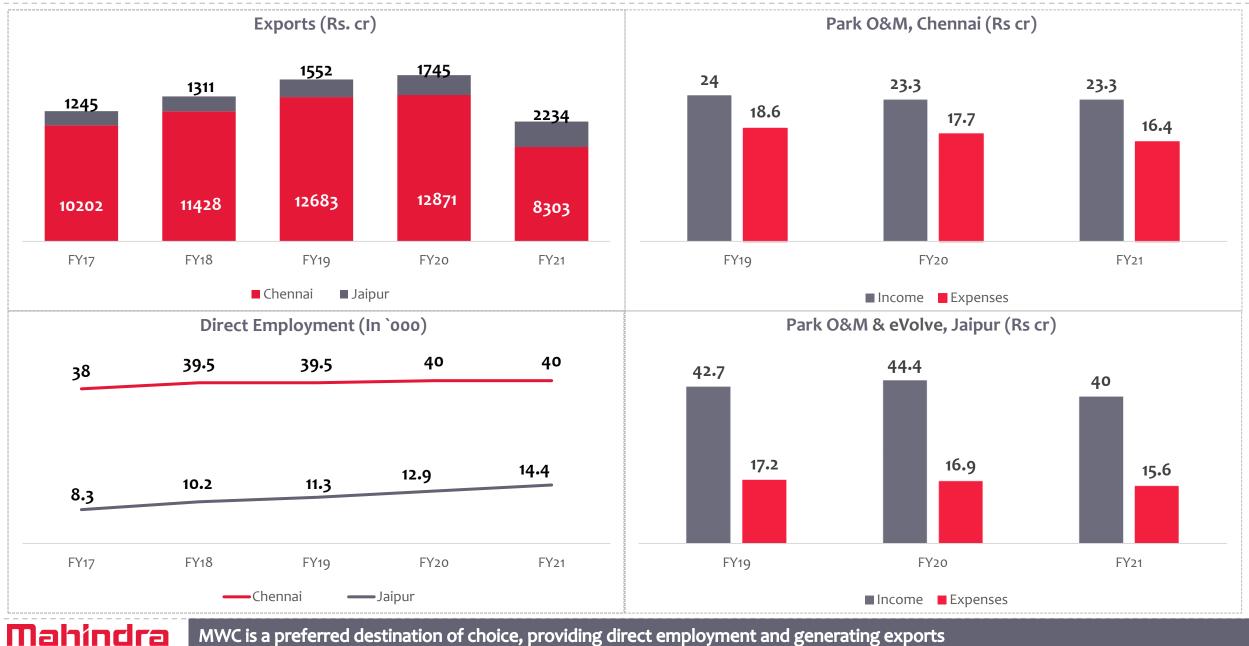

## MLDL IC & IC | MWC IN DETAIL

MWC is a preferred destination of choice, providing direct employment and generating exports

**Investor Presentation Q4 FY2021** 

LIFESPACES