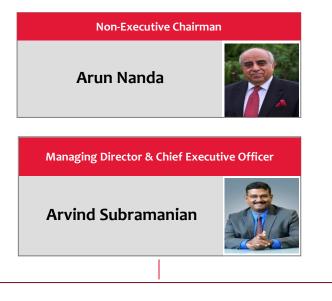

#### MLDL LEADERSHIP | MANAGEMENT

Above is as on the day of Board Meeting : 12<sup>th</sup> May 2021

## MLDL LEADERSHIP | DIRECTORS

Mr Arvind Subramanian (MD & CEO)

- B.Tech, from IIT, Madras and MBA from IIM,
- Joined Mahindra Group as Chief Executive Officer of Mahindra Happinest in 2018
- Frequent speaker at industry events and conferences, has authored several op-eds, articles and reports on 'Digital India', the 'Next Billion Consumers' and 'Future of Real Estate'