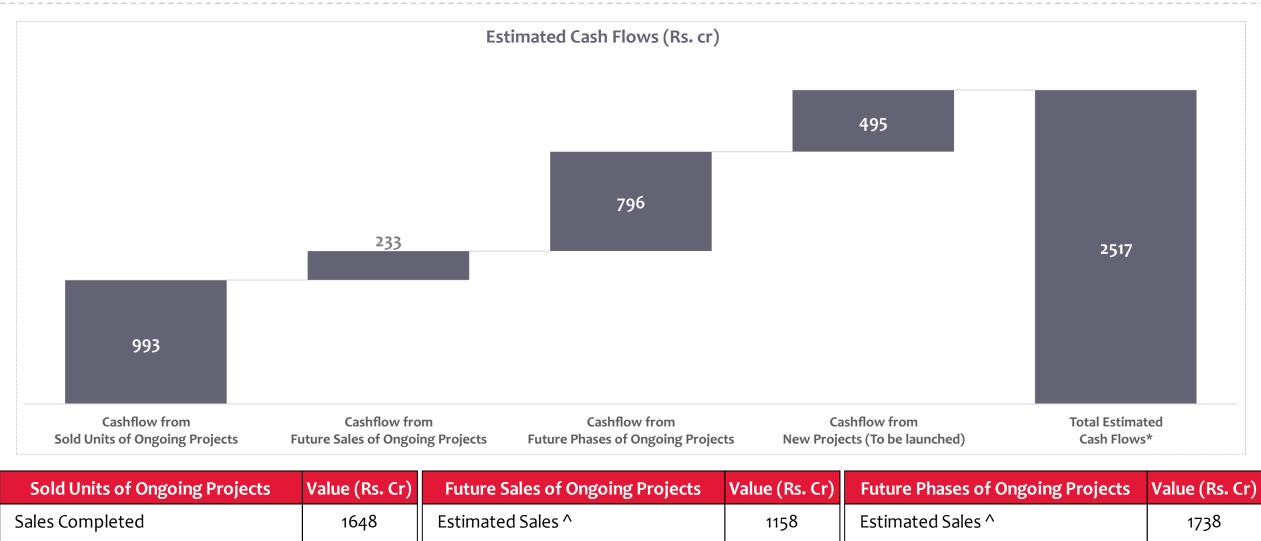

## MLDL RESIDENTIAL | SUSTAINABLE FUTURE CASH FLOWS

Less: Estimated Construction Cost #

Net amount to be collected

Mahindra

Net amount to be collected

LIFESPACES

**Investor Presentation Q4 FY2021** 

\* Not include cash flow potential of "Land Bank".

655

993

^ From finished goods and balance inventory. Estimated sales value is based on management estimates considering current price realisation for respective projects.

925

233

# Construction costs are based on management estimates.

Less: Estimated Construction Cost #

Net amount to be collected

942

796