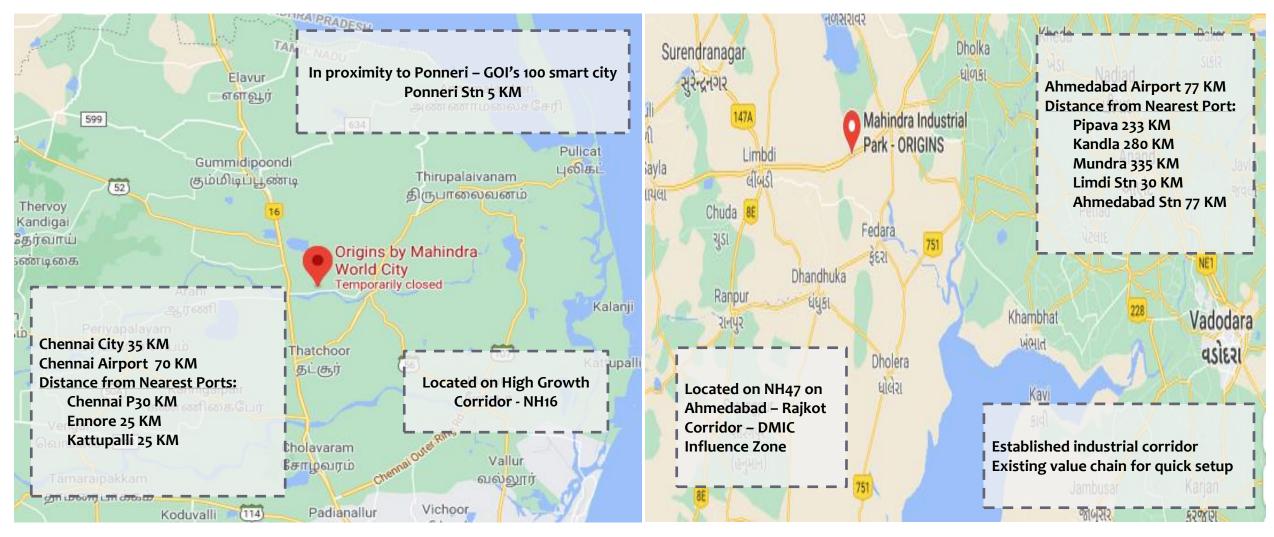

## MLDL IC & IC | ORIGINS

Robust Industrial ecosystem, created to empower businesses to achieve transformative and accelerated growth by offering industrial clusters of international standards

**ORIGINS** Chennai

**ORIGINS** Ahmedabad

#### **Mahindra** LIFESPACES

ORIGINS PUNE is forthcoming with gross planned area of ~500 acres; currently in land acquisition stage