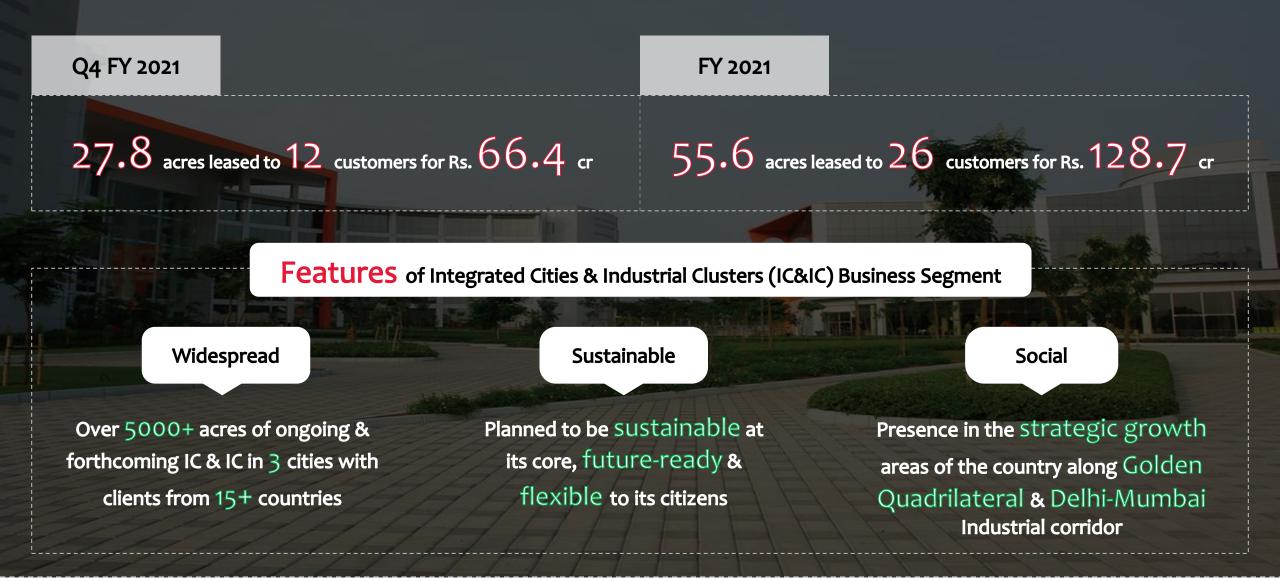

## MLDL IC & IC | INTRODUCTION

Pioneer in this business with PAN India presence across Golden Quadrilateral and Delhi Mumbai Industrial Corridor

Mahindra Focus on accelerated leasing across all locations with clients from US, Korea, Japan, Germany & others LIFESPACES

## MLDL IC & IC | MWC HIGHLIGHTS

Started in 2002, MWC is India's first integrated business city planned as a single destination for both domestic and global companies

**Mahindra** LIFESPACES

MWC comprises of co-located Special Economic Zones, Domestic Tariff Areas and Residential & Social Infrastructure Zone

## MLDL IC & IC | ORIGINS

Robust Industrial ecosystem, created to empower businesses to achieve transformative and accelerated growth by offering industrial clusters of international standards

**ORIGINS** Chennai

**ORIGINS** Ahmedabad

#### **Mahindra** LIFESPACES

ORIGINS PUNE is forthcoming with gross planned area of ~500 acres; currently in land acquisition stage

## MLDL IC & IC | ORIGINS

#### In Q4 FY21 : ORIGINS Chennai leased 15.4 acres to 5 customers.

USUI Susira International Pvt. Ltd., Track Design India Pvt. Ltd., INTJR Precision Technology Pvt. Ltd., Autogrip Machinery India Pvt. Ltd. and Masano Seiki Pvt. Ltd.