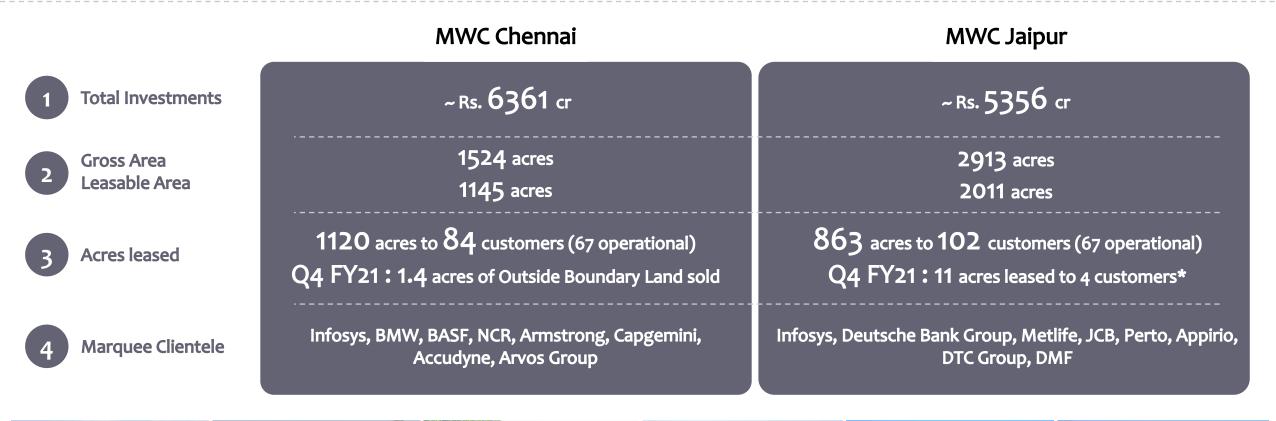

## MLDL IC & IC | MWC IN DETAIL

## MLDL IC & IC | MWC IN DETAIL

MWC is a preferred destination of choice, providing direct employment and generating exports

**Investor Presentation Q4 FY2021** 

LIFESPACES