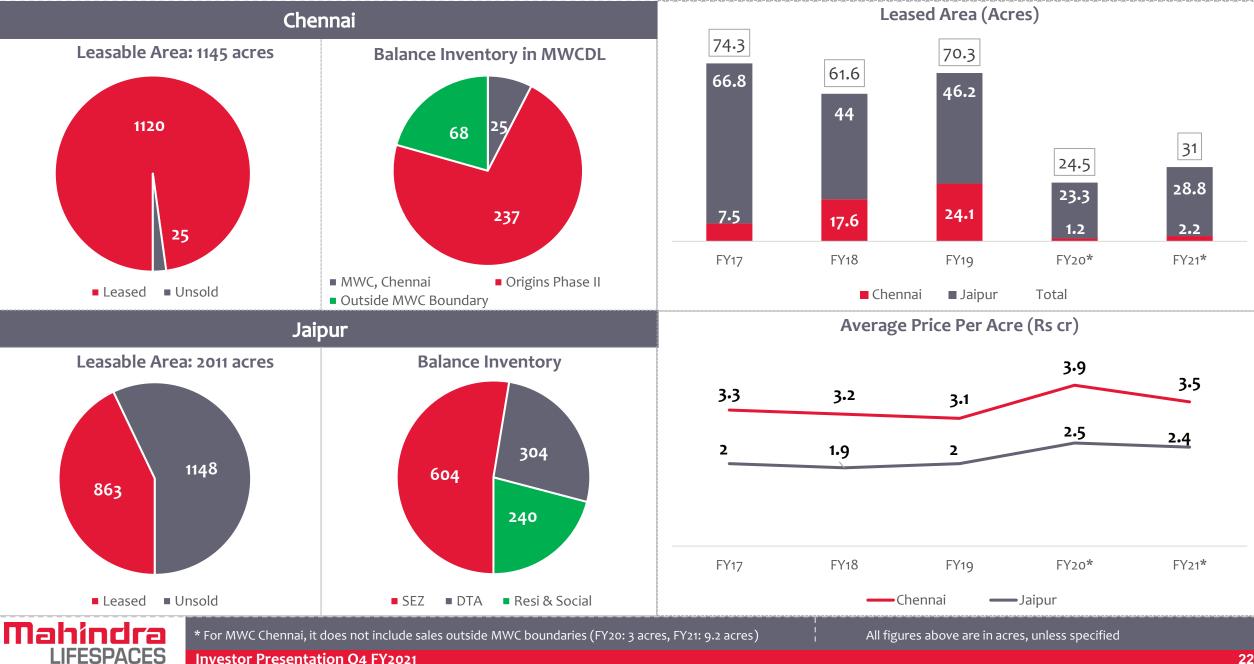

## MLDL IC & IC | MWC IN DETAIL

## MLDL IC & IC | MWC IN DETAIL

MWC is a preferred destination of choice, providing direct employment and generating exports

**Investor Presentation Q4 FY2021** 

LIFESPACES